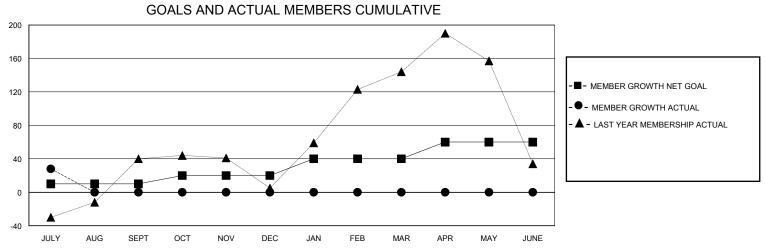

## District 3234D1

Results as of: 7/31/2024

| GMT:                  |               | GMT CA    |               |                       |                       |                         |                                                    |  |
|-----------------------|---------------|-----------|---------------|-----------------------|-----------------------|-------------------------|----------------------------------------------------|--|
|                       | Club          | os        |               | Members               |                       |                         |                                                    |  |
| RESULTS FOR 2024-2025 |               |           |               | RESULTS FOR 2024-2025 |                       |                         |                                                    |  |
| QUARTER               | NEW CLUB GOAL | NEW CLUBS | DROPPED CLUBS | QUARTER MEMBI         | ER GROWTH NET<br>GOAL | MEMBER GROWTH<br>ACTUAL | DROPPED<br>MEMBERS ACTUAL<br>(including transfers) |  |
| JULY/AUG/SEPT         | 1             | 0         | 0             | JULY/AUG/SEPT         | 10                    | 47                      | 17                                                 |  |
| OCT/NOV/DEC           | 0             | 0         | 0             | OCT/NOV/DEC           | 10                    | 0                       | 0                                                  |  |
| JAN/FEB/MAR           | 2             | 0         | 0             | JAN/FEB/MAR           | 20                    | 0                       | 0                                                  |  |
| APR/MAY/JUNE          | 2             | 0         | 0             | APR/MAY/JUNE          | 20                    | 0                       | 0                                                  |  |